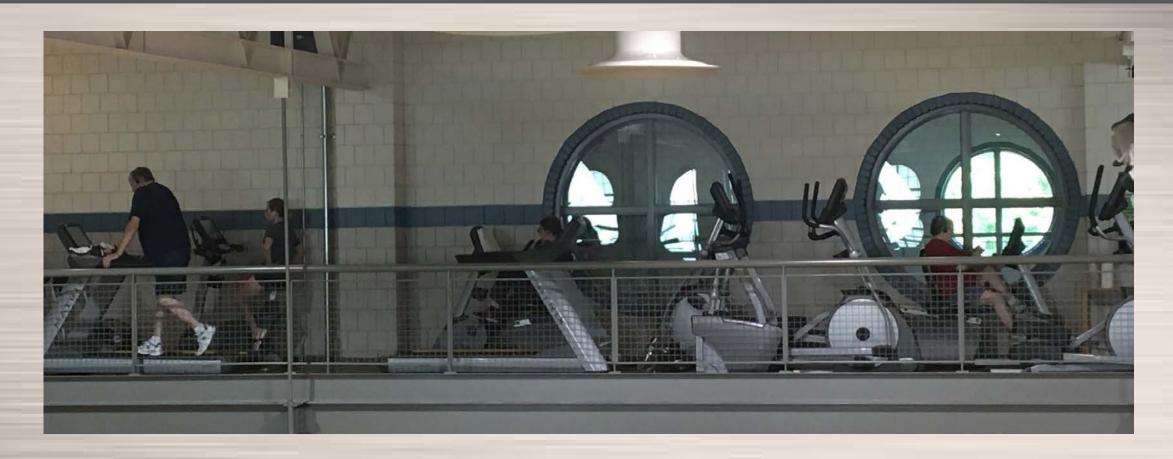

### Fitness Room

1.New flooring 2.New paint 3. New electrical, cable and network cables **4.New Cardio Equipment**  8 Treadmills • 3 ARC Trainers 2 Octane Lateral Trainers • 7 Ascent Trainers 2 Rowing Machines 1 Recumbent Bike

Item 4

Track – Cardio Loft

1.New electrical, cable and network cables 2. Select cardio equipment from the fitness room moved to the track cardio area.