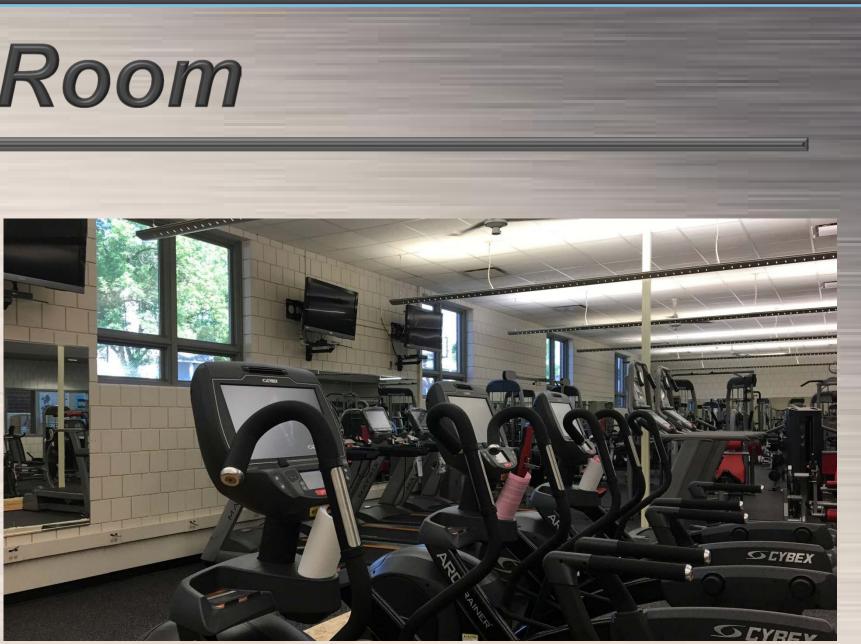

### Fitness Room

1.New flooring 2.New paint 3. New electrical, cable and network cables **4.New Cardio Equipment**  8 Treadmills • 3 ARC Trainers 2 Octane Lateral Trainers • 7 Ascent Trainers 2 Rowing Machines 1 Recumbent Bike