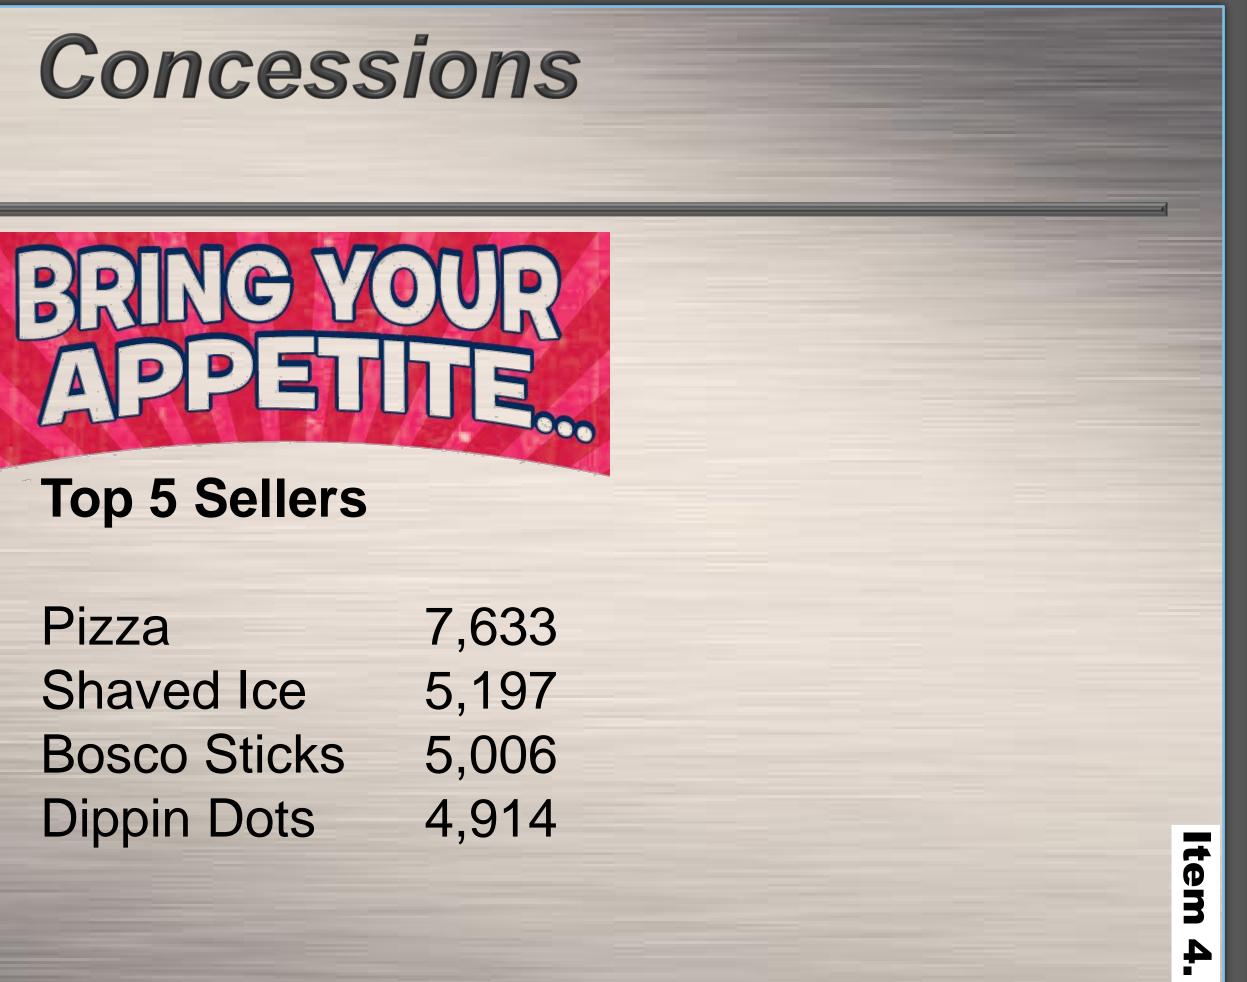

## Improvements

- New Floatables were added to inventory. 1 placed immediately into service.
- New Sand chairs have been added around the Zero Depth pool replacing lounge style.

-40-

- New digital signage out front of facility on corner of Main and Jennings Drive.
- MaxGalaxy Software was added to concession stand and cashier booth.