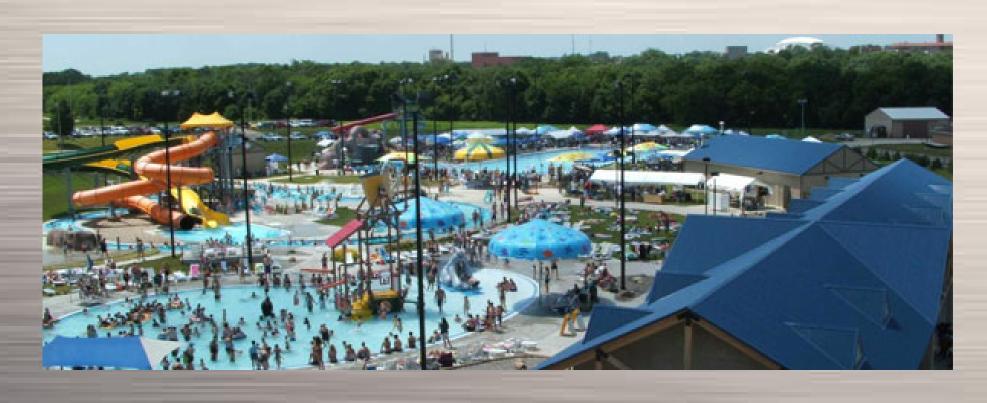

# Aquatics

-39-

Item 4.

## Improvements

- New Floatables were added to inventory. 1 placed immediately into service.
- New Sand chairs have been added around the Zero Depth pool replacing lounge style.

-40-

- New digital signage out front of facility on corner of Main and Jennings Drive.
- MaxGalaxy Software was added to concession stand and cashier booth.