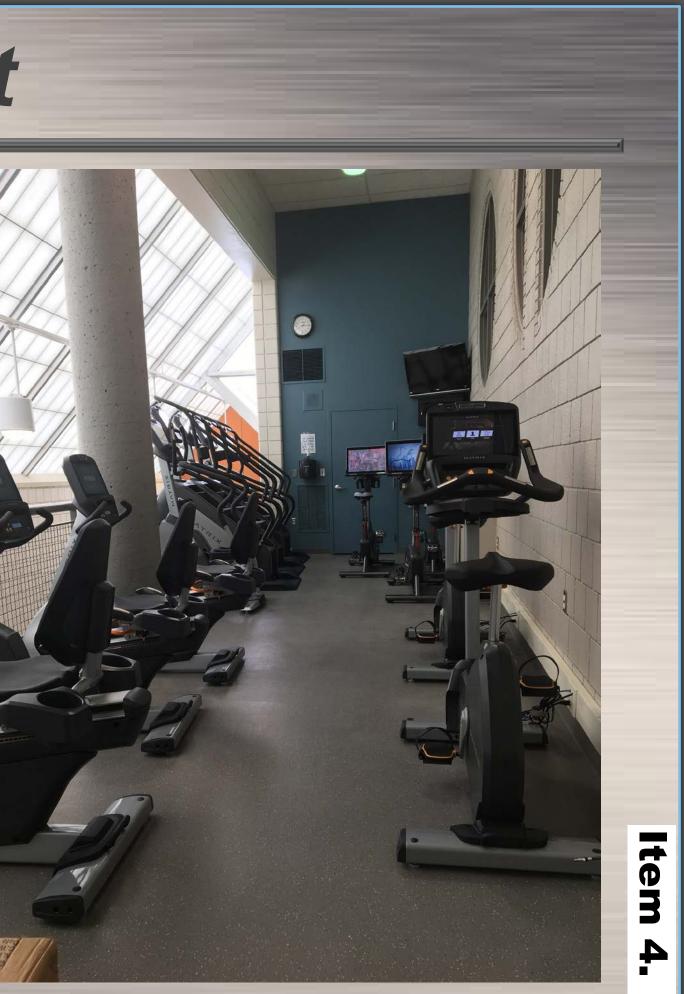

### Fitness Room

1.New flooring 2.New paint 3. New electrical, cable and network cables **4.New Cardio Equipment**  8 Treadmills • 3 ARC Trainers 2 Octane Lateral Trainers • 7 Ascent Trainers 2 Rowing Machines 1 Recumbent Bike

Item 4

Track – Cardio Loft

1.New electrical, cable and network cables 2. Select cardio equipment from the fitness room moved to the track cardio area.

# Flooring Cleaned Some shelving removed New electrical, cable and network cables New Cardio Equipment

3 Climbmills

-<u>1</u>ភ្-

- 3 Expresso Bikes2 Octane
- 4 Recumbent Bikes
- 2 Upright Bikes
- 1 Stepper