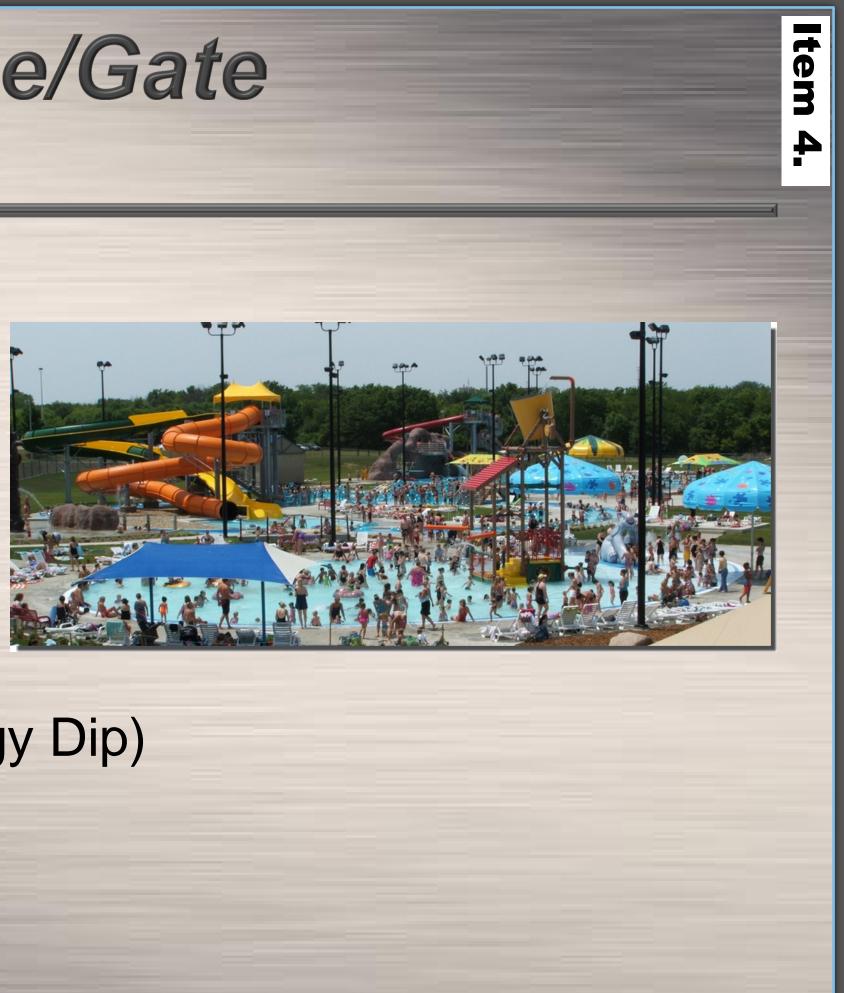

## Attendance/Gate

Paid Infant2,314Paid Youth32,926Paid Adult17,862Season Passes Scanned38,443Doggy Dip (Adults)432

-42-

Total Attendance84,378(84,686 counting the 308 dogs for Doggy Dip)

Total Gate Intake \$282,242.31